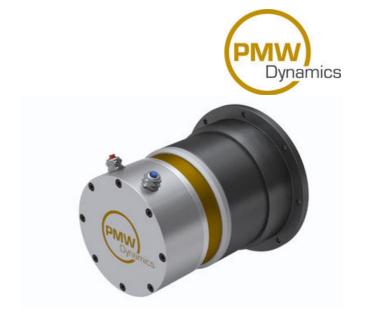

## IG9190-100 BRUSHLESS MOTOR WITH PRECISION GEARBOX

IG9190-500-100 500W Brushless DC motor with 100:1 planetary gearbox

- 124mm diameter body
- 500W, 1000W and 1500W motor options
- Ultra compact high precision panetary gearbox
- Over 300Nm output torque at 28rpm
- IP54 and IP65 options

## PRODUCT DESCRIPTION

The PMW Dynamics ultra compact precision geared servo motor offers performance not previously seen in such a compact package.

Featuring a low backlashgearbox with high performance brushless PM DC motor, built in position sensor and options for a holding brake, they are ideally suited to highly dynamic operations.

## Features,

- Precision planetary gearbox
- High continuous and peak torque
- 48V (24 and 72 options)
- IP54 or IP65
- Roller bearing output for increased load handling capability
- Integrated position sensor
- Motor options of 500W, 1000W and 1500W